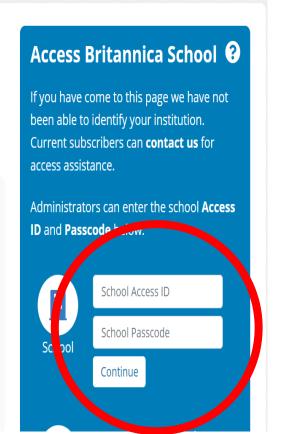

## **STEPS**

- Go to: school.eb.co.uk/
- Bookmark the link (or add to your Favorites) so that you can access Britannica quickly in the future
- 3. Enter the School Access ID and School Passcode given during class; you should only have to do this the first time you access Britannica